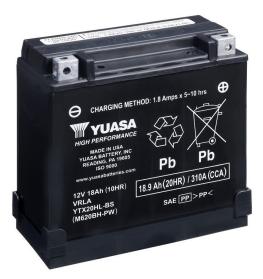

#### Yuasa YTX20HL-BS-PW - High Performance Maintenance Free Battery

#### Performance

| Voltage            | 12     |
|--------------------|--------|
| Capacity (10-hour) | 18Ah   |
| Capacity (20-hour) | 18.9Ah |
| CCA @ -18°C        | 310A   |

#### **Dimensions (±2mm)**

| Length | 175mm |
|--------|-------|
| Width  | 87mm  |
| Height | 175mm |

### Weights & Measures

Mean Weight with Acid6.3kgAcid Volume0.93l