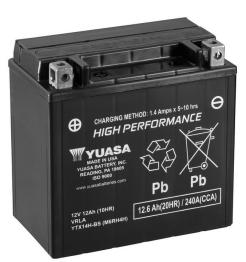

#### Yuasa YTX14H-BS - High Performance Maintenance Free Battery

#### Performance

| Voltage            | 12     |
|--------------------|--------|
| Capacity (10-hour) | 12Ah   |
| Capacity (20-hour) | 12.6Ah |
| CCA @ -18°C        | 240A   |