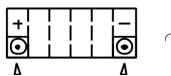

# **Yuasa Technical Data Sheet**

#### Yuasa YTX14H-BS - High Performance Maintenance Free Battery

#### Performance

| Voltage            | 12     |
|--------------------|--------|
| Capacity (10-hour) | 12Ah   |
| Capacity (20-hour) | 12.6Ah |
| CCA @ -18°C        | 240A   |

#### **Dimensions (±2mm)**

| Length | 150mm |
|--------|-------|
| Width  | 87mm  |
| Height | 145mm |

#### Weights & Measures

| Mean Weight with Acid | 4.8kg |
|-----------------------|-------|
| Acid Volume           | 0.691 |

### Technology

TechnologyCast Ca/CaSeparatorAGM



#### Cell Assembly Layout

## Terminal Type - 4









Data Sheet generated on 25/03/2024 - E&OE

The world's leading battery manufacturer



www.yuasaeurope.com